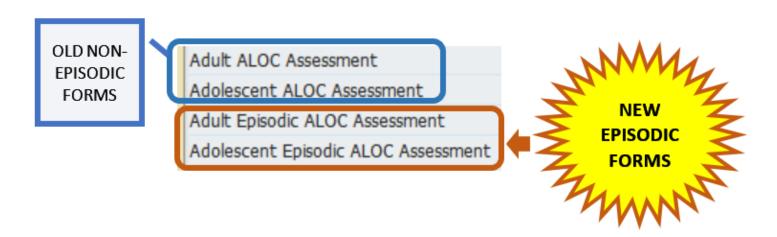

# **SUD PROVIDERS ONLY**

| Avatar Form(s), Process and/or Users Affected |                                                                                       |
|-----------------------------------------------|---------------------------------------------------------------------------------------|
| Date                                          | 5/3/2019                                                                              |
| Avatar Form(s)                                | ALOC Forms                                                                            |
| Change                                        | The old Adult & Adolescent ALOC Forms have been replaced with updated Episodic forms. |
|                                               | Start using the new forms immediately.                                                |
| Users Affected                                | Avatar SUD Counselors and Clinicians who use the ALOC Forms                           |

## Detailed Description of Problem or Issue

The previous Avatar ALOC forms were non-episodic, which prevent prevented them from being used for clients in sequestered episodes.

Resolution: New Episodic forms have been added that you can start using immediately.

### The old forms will be disabled on Monday, 5/6/19, 5:00 pm

- If you have ALOCs using the old forms that need to be finished, please complete them by Monday, 5/6/19 at 5:00 PM
- After that, the old forms will still be in the chart and you will be able to view historical data, but you will no longer be able to use them.